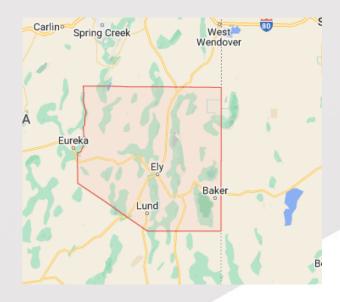

### White Pine County Geography and Demographics

- Located in eastern Nevada, south of Elko County and bordered by the State of Utah
- Rural Area
- Population 9,893 (~2016 Population)
- 8,875 Square Miles
- **Residential Areas**
- Ely
- Ruth
- McGill
- Baker
- Lund
- Tribal
- Ely Shoshone Reservation
- Confederated Tribes of the Goshutes