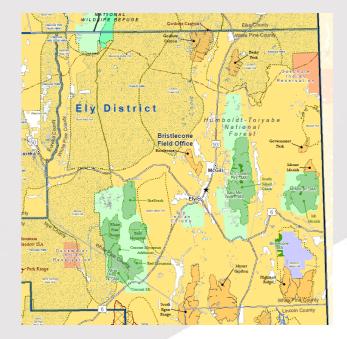

#### White Pine County Land Use and Transport Infrastructure

- O White Pine County land base is administered by:
- Bureau of Land Management administers 77%
- National Park Services administers 1%
- US Forest Service administers 13%
- US Fish and Wildlife administers >1%
- Bureau of Indian Affairs administers 1%
- State of Nevada administers 2%
- Local Government administers >1%
- Private owns 5%
- Transport Infrastructure
- US Highway 6, 50, & 93
- Nevada Northern Railroad
- County Airport